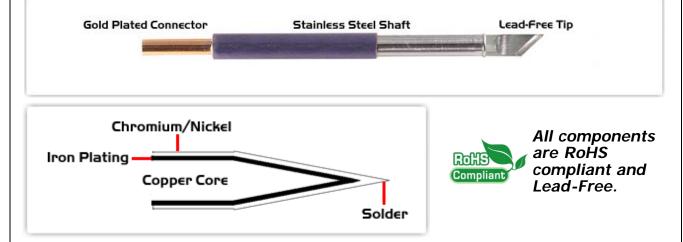

## **Material Composition**

<sup>1</sup> Easy Braid Co. tip cartridges will typically idle within a temperature range of +/-1.1°C. However, there is variation in idle temperature across tip geometries within an individual temperature series. Easy Braid Co. offers a wide variety of tip geometries from 0.25mm fine point tip to 5mm chisel. The length and geometry of a tip will have an influence on the tip idle temperature. To accurately measure idle temperature it will depend greatly on the measurement method, technique and equipment used. Two different methods or the use of alternative equipment will produce different test results.