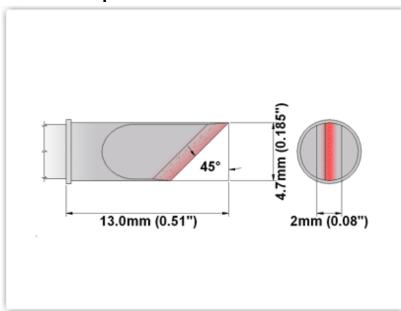

## ET60K047

Knife 4.70mm (0.185")

Tip Style: Knife

Tip Width: 4.70mm (0.19")
Tip Length: 13.00mm (0.51")

60 Type Cartridge<sup>1</sup>: 325°C - 358°C

RoHS Compliant<sup>2</sup> / Lead Free: YES

For Use With: EB-5000S-1, EB-5000S-2