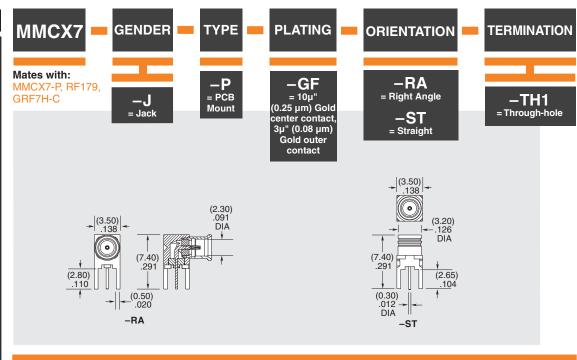

**MMCX7 SERIES** 

## **SPECIFICATIONS**

For complete specifications and recommended PCB layouts see www.samtec.com?MMCX7-TH

**Shell Material:** 

Brass

Insulator Material:

Contact Material: BeCu

Pin Material:

Brass