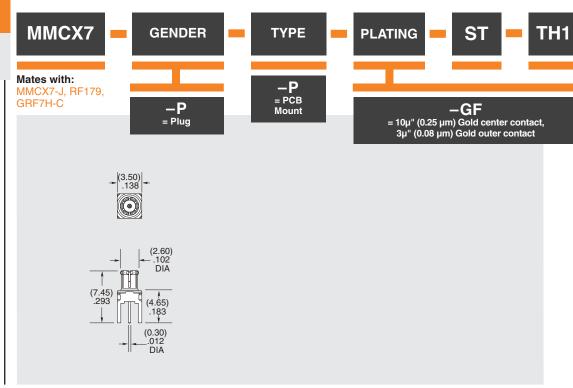

**MMCX7 SERIES** 

## **SPECIFICATIONS**

For complete specifications and recommended PCB layouts see www.samtec.com?MMCX7-TH

**Shell Material:** 

Brass

Insulator Material:

Contact Material: BeCu

Pin Material:

Brass