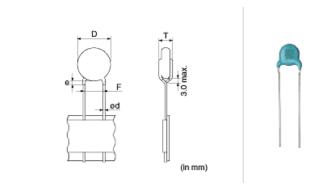

## **Shape**

| (in                             | mm)                    |
|---------------------------------|------------------------|
| L size or outer diameter D (mm) | 11.0 mm max.           |
| T size                          | 4.0 mm max.            |
| Lead spacing F                  | 5.0 +0.8/-0.2mm        |
| Lead diameter d                 | 0.6 ±0.05mm            |
| Paint dripping e                | Up to the end of crimp |
|                                 |                        |